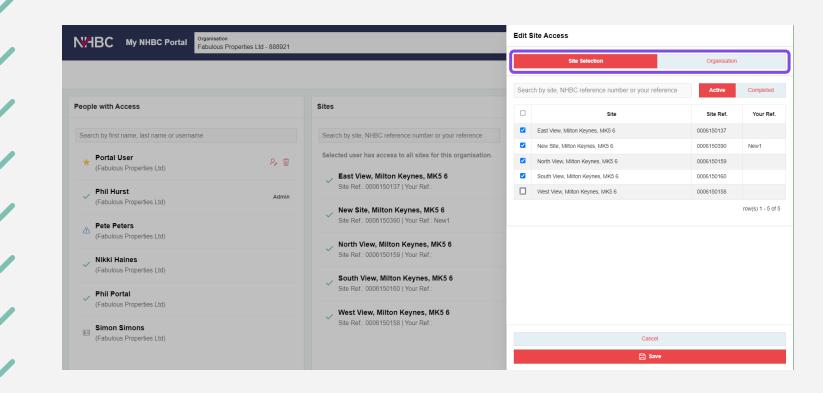

# Edit site access

To give a user access to all active and completed sites for an organisation (including new sites as they become active):

- click 'Organisation'
- click 'Save'.

To give a user access to only specific sites:

- click 'Site Selection'
- tick the sites the user should have access to (you can toggle between Active and Completed sites)
- click 'Save'.

The user will receive an alert on their home page when they next log into the portal.