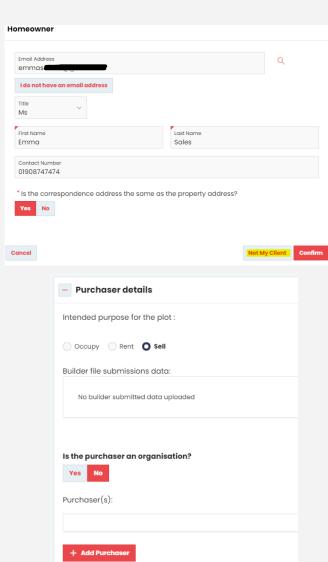

## Step by step – how to remove purchaser details

If the person purchasing the property has changed for any reason, you can also remove their details from the plot.

Click on the pencil icon next to the purchaser's name.

Then click Not My Client, this will then remove the purchaser from the property allowing you to enter a new buyer.

| - Purchaser details                       |
|-------------------------------------------|
| Intended purpose for the plot :           |
| Occupy Rent Sell                          |
| Builder file submissions data:            |
| No builder submitted data uploaded        |
|                                           |
| Is the purchaser an organisation?         |
| Is the purchaser an organisation?  Yes No |
|                                           |
| Yes No                                    |