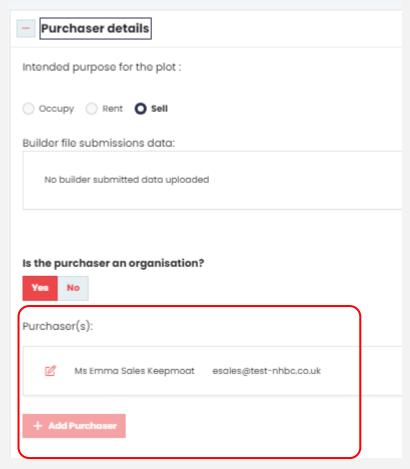

Once you have saved these details you will be unable to edit them.

If the plot is to be sold you will be asked if the purchaser is an organisation, if not then you can enter the purchaser details along with the exchange dates.

Again, once these details have been saved you will be unable to edit them.

Further purchasers can be added using the Add Purchaser button.

If the plot is to be sold and the purchaser is an organisation, you will see this pop-up box.

Fill in all the details and click confirm, the details will then be displayed under Purchaser(s).

Again, when you have clicked save you will be unable to edit these details.