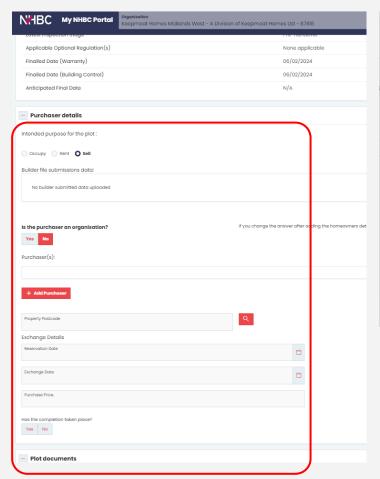

On clicking the binoculars icon, you will be taken to the below page, scroll down the page to locate purchaser details.

When you have found the purchaser details section, select the required intended purpose for the plot.

Once you have saved these details you will be unable to edit them.

If the plot is to be sold you will be asked if the purchaser is an organisation, if not then you can enter the purchaser details along with the exchange dates.

Again, once these details have been saved you will be unable to edit them.

Further purchasers can be added using the Add Purchaser button.

If the plot is to be sold and the purchaser is an organisation, you will see this pop-up box.