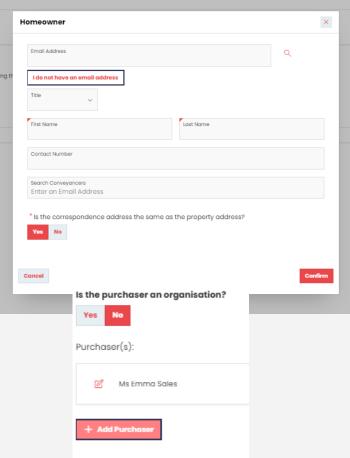

Once you have saved these details you will be unable to edit them.

If the plot is to be sold you will be asked if the purchaser is an organisation, if not then you can enter the purchaser details along with the exchange dates.

Again, once these details have been saved you will be unable to edit them.

Further purchasers can be added using the Add Purchaser button.

If the plot is to be sold and the purchaser is an organisation, you will see this pop-up box.

## Step by step – how to remove purchaser details

If the person purchasing the property has changed for any reason, you can also remove their details from the plot.

Click on the pencil icon next to the purchaser's name.

Then click Not My Client, this will then remove the purchaser from the property allowing you to enter a new buyer.

| - Purchaser details                       |
|-------------------------------------------|
| Intended purpose for the plot :           |
| Occupy Rent Sell                          |
| Builder file submissions data:            |
| No builder submitted data uploaded        |
|                                           |
| Is the purchaser an organisation?         |
| Is the purchaser an organisation?  Yes No |
|                                           |
| Yes No                                    |