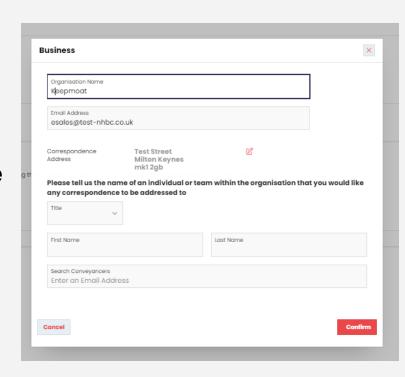

Again, once these details have been saved you will be unable to edit them.

Further purchasers can be added using the Add Purchaser button.

If the plot is to be sold and the purchaser is an organisation, you will see this pop-up box.

Fill in all the details and click confirm, the details will then be displayed under Purchaser(s).

Again, when you have clicked save you will be unable to edit these details.