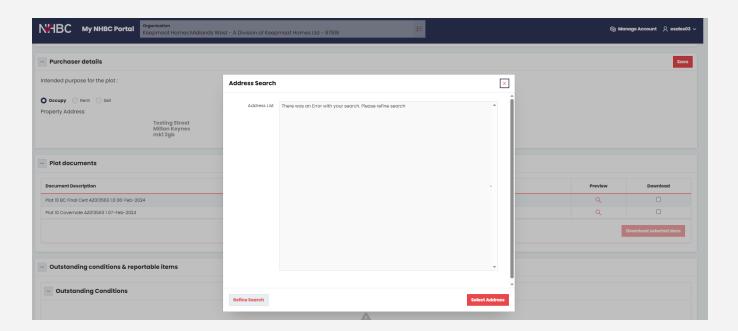

If the plot is to be occupied or rented an address search option will be provided.

Fill in the postcode, then click the magnify glass.

You will then get the address search pop-up box, either select the address from the provided list or refine search to enter an address that is not listed.