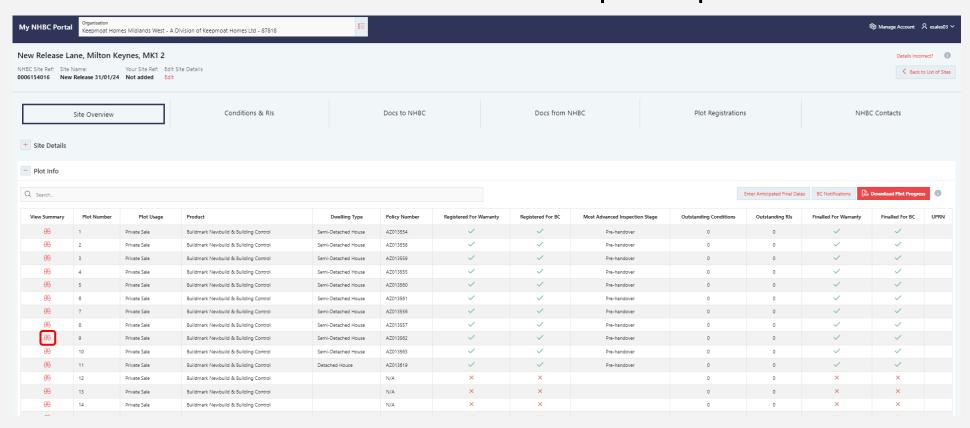

#### MyNHBC Portal.

Sales data – purchaser details

Select the required organisation and then go to active sites.

Find the correct active site then click on the required site card.

Locate the plot that you want to add the purchaser details to, click on the binoculars icon next to the required plot number.

On clicking the binoculars icon, you will be taken to the below page, scroll down the page to locate purchaser details.

When you have found the purchaser details section, select the required intended purpose for the plot.